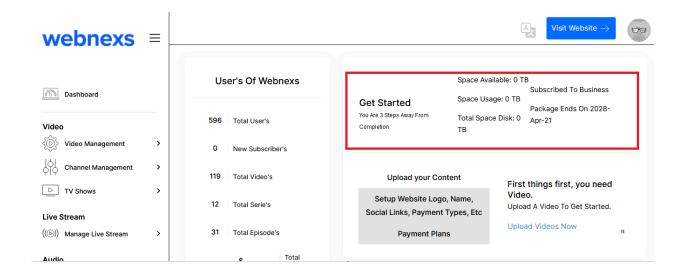

- In this section, you can access comprehensive statistics about your platform. You'll find the total number of users, the number of new subscribers, and the total number of videos uploaded.
- Additionally, it displays the total number of series and the number of episodes uploaded to the platform. This information provides a complete overview of your platform's activity and growth.

#### **Platform's storage and Subscription**

- In this section, you will find detailed information about your platform's storage and subscription status. It displays the total disk space allocated for your platform, the remaining storage space available, and the total space usage.
- Additionally, this section provides information about your subscription period, including the package end date. This allows you to monitor storage usage and keep track of your subscription timeline effectively.