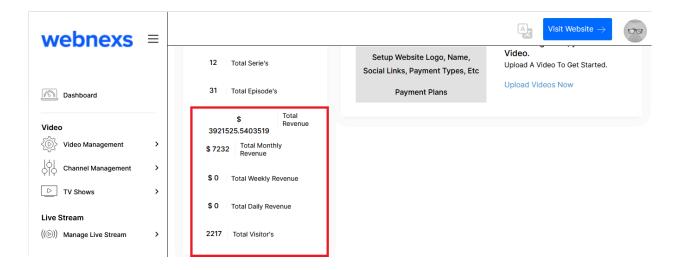

#### Revenue

- This section provides a detailed breakdown of your platform's financial performance and visitor activity. You can view the total revenue generated from the platform, as well as the revenue figures broken down by month, week, and day.
- Additionally, this section displays the total number of visitors who have visited your platform. This information helps you track your earnings and understand user engagement over different time periods.