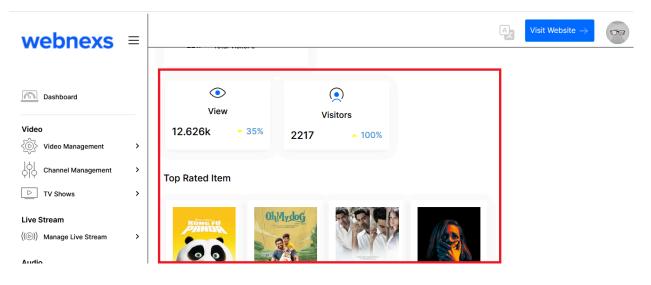

# Insights

- In this section, you can find detailed insights into user activity and content performance on your platform. It displays the total number of visitors who have visited the platform, as well as the total number of views for the videos posted.
- Additionally, this section highlights the top-rated items (videos) on your platform. This information helps you understand user engagement, track the popularity of your content, and identify the most highly-rated videos by your audience.