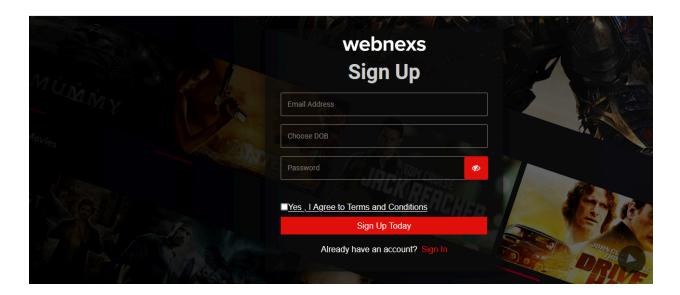

### Signup

To sign up for the platform, use the "Sign Up" option at the top of the page, as shown in the image below.

After selecting the sign-up option, you will be redirected to the sign-up page.

We need to fill out the form, which includes fields for email address, date of birth, and password. Additionally, we must agree to the terms and conditions specified on the sign-up page. Once all the details are completed, we can sign up for the platform.

| webnexs<br>Sign Up                                      |         |
|---------------------------------------------------------|---------|
| shilpa@webnexs.in                                       |         |
|                                                         |         |
| ✓Yes , I Agree to Terms and Conditions<br>Sign Up Today |         |
| Already have an account? Sign In                        | DATE DE |