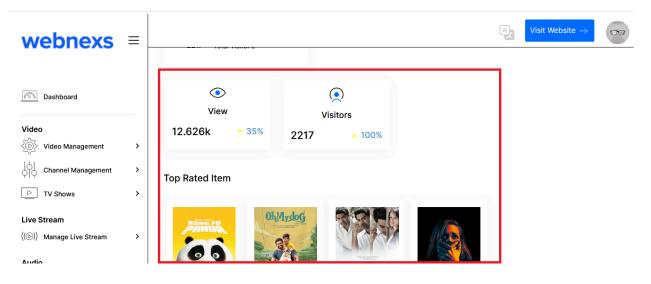

## Insights

- In this section, you can find detailed insights into user activity and content performance on your platform. It displays the total number of visitors who have visited the platform, as well as the total number of views for the videos posted.
- Additionally, this section highlights the top-rated items (videos) on your platform. This information helps you understand user engagement, track the popularity of your content, and identify the most highly-rated videos by your audience.