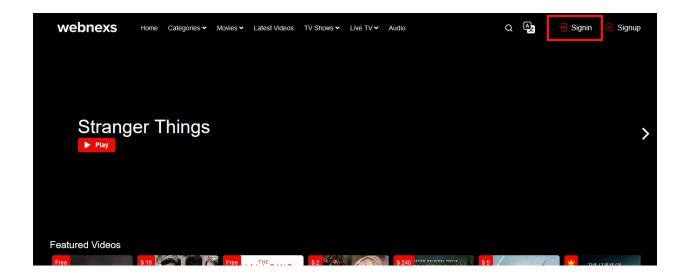

# Signin

To signin to the platform, use the "Signin" option at the top of the page, as shown in the image below.

After selecting the sign-in option, you will be redirected to the sign-in page.

| WATCH TV     | webnexs                                                       |          |
|--------------|---------------------------------------------------------------|----------|
| WAIGHIV      | E-Mail or Phone number                                        | 1.0      |
| SHOWS &      | Password                                                      |          |
| MOVIES       | Forgot your password?<br>SIGN IN                              |          |
| ANYWHERE, AC | ■ Keep me signed in                                           |          |
| ANYTIME      | Login with using: ① G<br>Don't have an account? Sign Up here! | A.       |
|              | 200 Dr                                                        | New Alle |