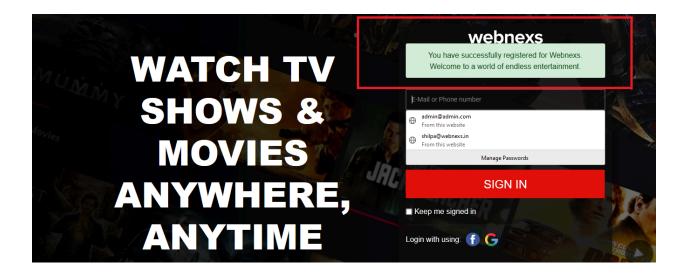

After signing up for the platform, we will receive a confirmation message stating: "You have successfully registered. Welcome to a world of endless entertainment."

After receiving the confirmation message, you can sign in to the platform.