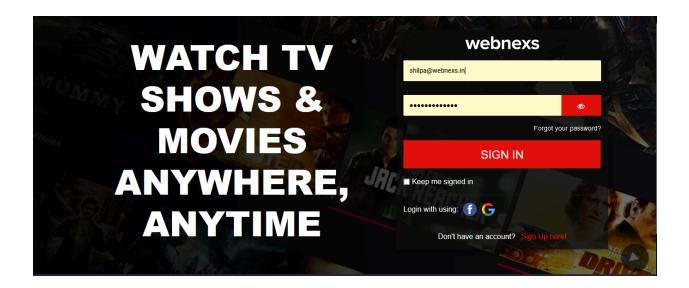

# Signin

To signin to the platform, use the "Signin" option at the top of the page, as shown in the image below.

After selecting the sign-in option, you will be redirected to the sign-in page.

| WATCH TV     | webnexs                                                       |          |
|--------------|---------------------------------------------------------------|----------|
| WAIGHIV      | E-Mail or Phone number                                        | 1.0      |
| SHOWS &      | Password                                                      |          |
| MOVIES       | Forgot your password?<br>SIGN IN                              |          |
| ANYWHERE, AC | ■ Keep me signed in                                           |          |
| ANYTIME      | Login with using: ① G<br>Don't have an account? Sign Up here! | A.       |
|              | 200 Dr                                                        | New Alle |

You can sign in to the platform using your registered email address and password.

The entered email address will be verified, and if it matches the registered email address and password, you will be redirected to the homepage.