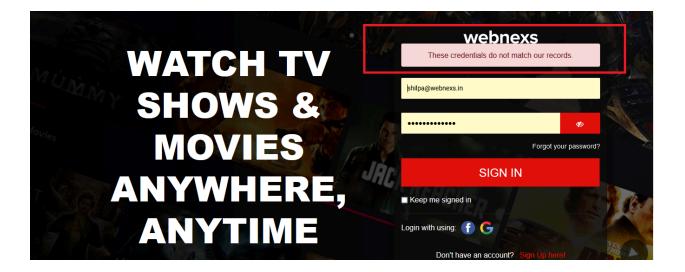

# Signin

To signin to the platform, use the "Signin" option at the top of the page, as shown in the image below.

After selecting the sign-in option, you will be redirected to the sign-in page.

| WATCH TV     | webnexs                                                       |          |
|--------------|---------------------------------------------------------------|----------|
| WAIGHIV      | E-Mail or Phone number                                        | 1.0      |
| SHOWS &      | Password                                                      |          |
| MOVIES       | Forgot your password?<br>SIGN IN                              |          |
| ANYWHERE, AC | ■ Keep me signed in                                           |          |
| ANYTIME      | Login with using: ① G<br>Don't have an account? Sign Up here! | A.       |
|              | 200 Dr                                                        | New Alle |

You can sign in to the platform using your registered email address and password.

The entered email address will be verified, and if it matches the registered email address and password, you will be redirected to the homepage.

If the entered email address or password is incorrect, you will receive the error message: "These credentials do not match our records." You will not be able to log in to the platform.